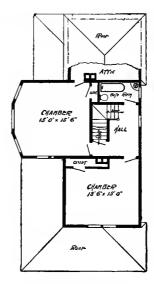

Design No. 2003

First Floor Plan

Second Floor Plan

#### Size: Width, 19 feet 10 inches; length, 38 feet, exclusive of porches

Blue prints consist of basement plan; first and second floor plans; front, two side elevations; wall sections and all necessary interior details. Specifications consist of about twenty pages of typewritten matter.

Full and complete working plans and specifications of this house will be furnished for \$5.00. Cost of this house is from about \$2,550,00 to about \$2,800.00, according to the locality in which it is built.